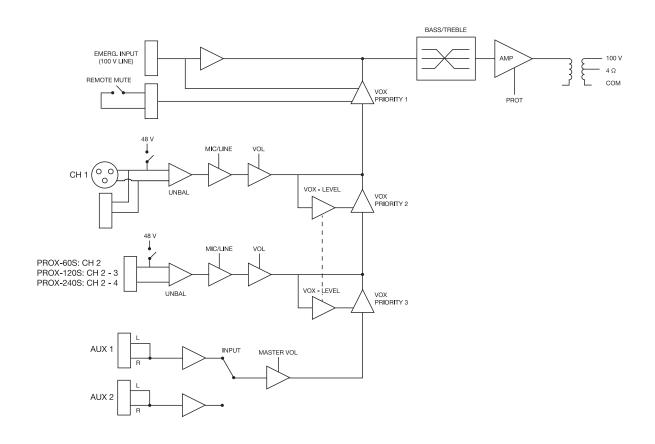

### Block diagram

Amplia la información de los productos en:

https://fonestar.com/es/PROX-240S

Expand product information on: https://fonestar.com/es/PROX-240S

**FONESTAR** 

Poligono Trascueto. 39600 Revilla de Camargo. Cantabria (España)

| RESPONSE    | 40-20,000 Hz (-10 dB)                                                                                                                                                                                                                                                                                                                                                                                                                                                                         |
|-------------|-----------------------------------------------------------------------------------------------------------------------------------------------------------------------------------------------------------------------------------------------------------------------------------------------------------------------------------------------------------------------------------------------------------------------------------------------------------------------------------------------|
| DISTORTION  | THD+N: < 1% @ 1 kHz                                                                                                                                                                                                                                                                                                                                                                                                                                                                           |
| S/N RATIO   | >77 dB                                                                                                                                                                                                                                                                                                                                                                                                                                                                                        |
| PROTECTIONS | Overcurrent, DC and short-circuit at the output                                                                                                                                                                                                                                                                                                                                                                                                                                               |
| INPUTS      | CH 1 balanced mic/line with 48V Phantom, Combo connector (XLR + 6.3mm) and euroblock CH 2, 4 and 4 mic/line balanced with 48V Phantom. Euroblock connector Mic signal level: 6 mV RMS (-44 dBV) / 600 Ohm Line signal level: 250 mV RMS (-12 dBV) / 100k Ohm 2 AUX. 2 x RCA and euroblock connector. Signal level 300 mV RMS (-10 dBV) / 47,000 Ohm 1 emergency. Euroblock connector. Signal level loudspeaker line 100 V 1 Mute (Emergency Priority) by contact closure. Euroblock connector |
| OUTPUTS     | 1 line. 2 x RCA connector. Signal level 1.25 V RMS (+2 dBV) 100 V or 4 Ohm speaker output. Connector screw terminals                                                                                                                                                                                                                                                                                                                                                                          |
| IMPEDANCE   | 4 Ohm and 100 V (42 Ohm) line                                                                                                                                                                                                                                                                                                                                                                                                                                                                 |
| FUNCTIONS   | Input priority (voice over VOX inputs):  100V Emergency input with highest priority, attenuates all other inputs.  Mute by contact closure, attenuates all inputs except the 100 V Emergency input.  Channel 1 with priority over all other inputs, level selectable.  Channel 2, 3 and 4 with priority over auxiliary inputs, level selectable.  Other functions:  Power on, protection, signal peak and output signal indicator lights  Temperature-controlled forced ventilation cooling   |
| CONTROLS    | Microphone volume Mic/line/phantom selector Master volume Aux input selector Tone: bass and treble (+/- 10 dB 100 Hz and 10k Hz) Microphone gain Priority activation signal level (VOX)                                                                                                                                                                                                                                                                                                       |