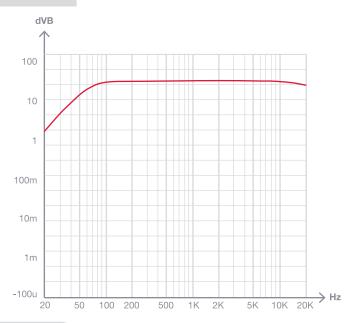

### Frequency reponse

Expand product information on: https://fonestar.com/es/PROX-240S

**FONESTAR** 

Poligono Trascueto. 39600 Revilla de Camargo. Cantabria (España)

| RESPONSE    | 40-20,000 Hz (-10 dB)                                                                                                                                                                                                                                                                                                                                                                                                                                                                         |
|-------------|-----------------------------------------------------------------------------------------------------------------------------------------------------------------------------------------------------------------------------------------------------------------------------------------------------------------------------------------------------------------------------------------------------------------------------------------------------------------------------------------------|
| DISTORTION  | THD+N: < 1% @ 1 kHz                                                                                                                                                                                                                                                                                                                                                                                                                                                                           |
| S/N RATIO   | >77 dB                                                                                                                                                                                                                                                                                                                                                                                                                                                                                        |
| PROTECTIONS | Overcurrent, DC and short-circuit at the output                                                                                                                                                                                                                                                                                                                                                                                                                                               |
| INPUTS      | CH 1 balanced mic/line with 48V Phantom, Combo connector (XLR + 6.3mm) and euroblock CH 2, 4 and 4 mic/line balanced with 48V Phantom. Euroblock connector Mic signal level: 6 mV RMS (-44 dBV) / 600 Ohm Line signal level: 250 mV RMS (-12 dBV) / 100k Ohm 2 AUX. 2 x RCA and euroblock connector. Signal level 300 mV RMS (-10 dBV) / 47,000 Ohm 1 emergency. Euroblock connector. Signal level loudspeaker line 100 V 1 Mute (Emergency Priority) by contact closure. Euroblock connector |
| OUTPUTS     | 1 line. 2 x RCA connector. Signal level 1.25 V RMS (+2 dBV) 100 V or 4 Ohm speaker output. Connector screw terminals                                                                                                                                                                                                                                                                                                                                                                          |
| IMPEDANCE   | 4 Ohm and 100 V (42 Ohm) line                                                                                                                                                                                                                                                                                                                                                                                                                                                                 |
| FUNCTIONS   | Input priority (voice over VOX inputs):  100V Emergency input with highest priority, attenuates all other inputs.  Mute by contact closure, attenuates all inputs except the 100 V Emergency input.  Channel 1 with priority over all other inputs, level selectable.  Channel 2, 3 and 4 with priority over auxiliary inputs, level selectable.  Other functions:  Power on, protection, signal peak and output signal indicator lights  Temperature-controlled forced ventilation cooling   |
| CONTROLS    | Microphone volume Mic/line/phantom selector Master volume Aux input selector Tone: bass and treble (+/- 10 dB 100 Hz and 10k Hz) Microphone gain Priority activation signal level (VOX)                                                                                                                                                                                                                                                                                                       |