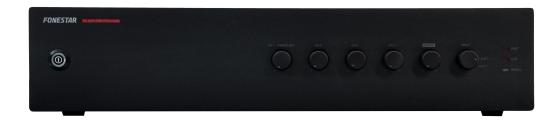

## PROX-240S

PA SINGLE ZONE AMPLIFIER

#### **DESCRIPTION**

Public Address Amplifier

The best tool for sound coverage of areas.

Reliable for long working days.

Distributed audio for PA installations with 100 speakers, also with low impedance output.

User-friendly operation and a modern, discreet design.

A solution that fits any budget.

Secure, durable connections with low maintenance.

Can be used on the desktop or installed in a rack.

Perfect for PA and piped music systems with 100 V or low-impedance line loudspeakers. Commercial premises, educational centres, monuments, exhibitions, bars, restaurants, etc.

#### TECHNICAL CHARACTERISTICS

FEATURES

PA Amplifier

Microphone inputs with mix, gain and priority level control.

Tone controls.

100 V and 4 Ohm outputs.

POWER

240 W RMS